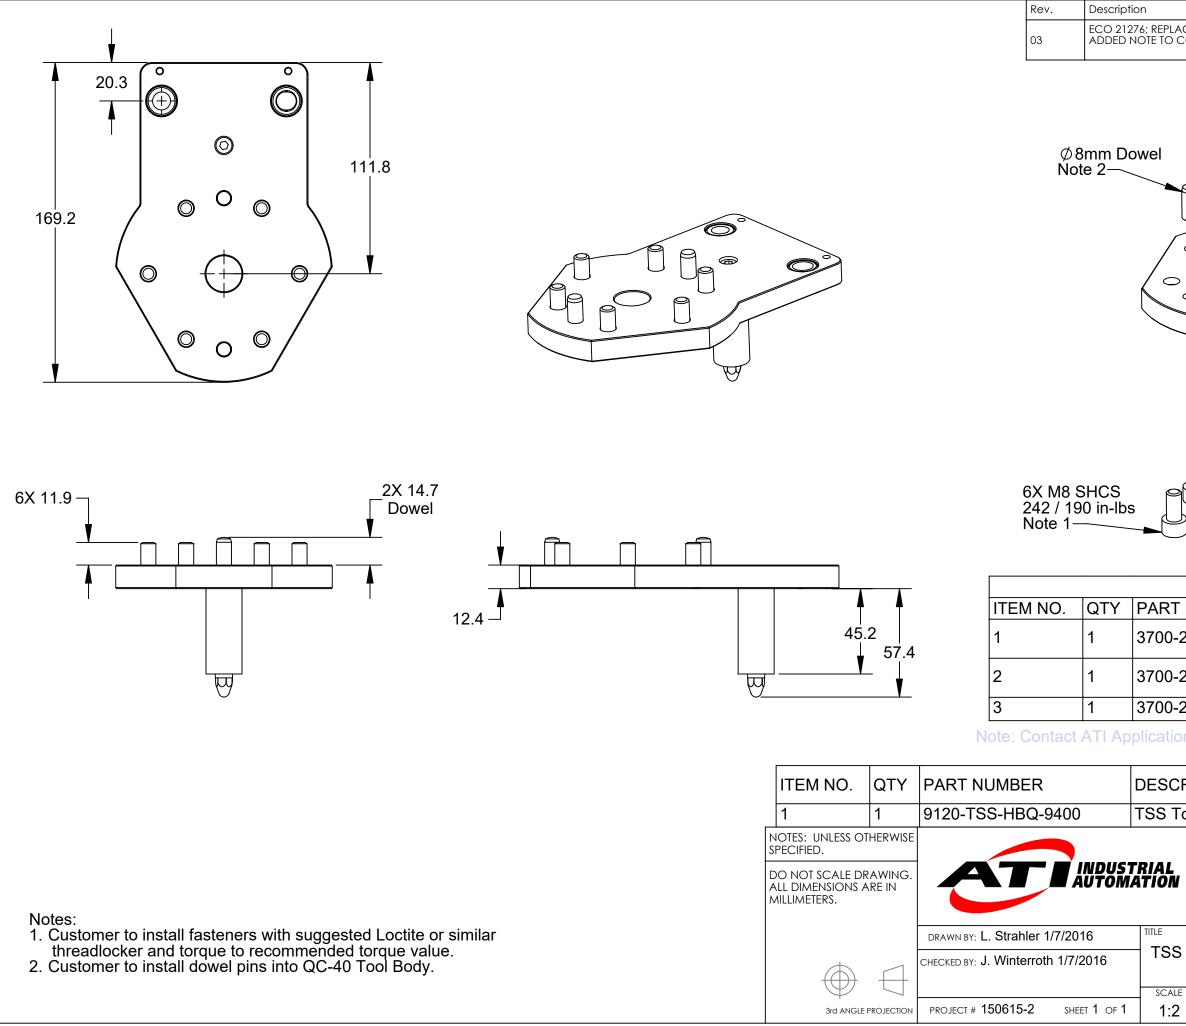

|                                                                                                                                                                                                      |                                                                                                                                                                                                                   | Initiator                                                                                                                                             | Date          |
|------------------------------------------------------------------------------------------------------------------------------------------------------------------------------------------------------|-------------------------------------------------------------------------------------------------------------------------------------------------------------------------------------------------------------------|-------------------------------------------------------------------------------------------------------------------------------------------------------|---------------|
| ACED 3700-20-5756 WI<br>CONTACT APPLICATIC                                                                                                                                                           |                                                                                                                                                                                                                   | LJH                                                                                                                                                   | 6/14/2023     |
|                                                                                                                                                                                                      |                                                                                                                                                                                                                   |                                                                                                                                                       |               |
| Serviceable I                                                                                                                                                                                        | tems                                                                                                                                                                                                              |                                                                                                                                                       |               |
| T NUMBER                                                                                                                                                                                             | DESCRIPTION<br>Elongated Drill Bushing 3/8"                                                                                                                                                                       |                                                                                                                                                       |               |
| 00 5000                                                                                                                                                                                              |                                                                                                                                                                                                                   |                                                                                                                                                       |               |
| -20-5200                                                                                                                                                                                             |                                                                                                                                                                                                                   |                                                                                                                                                       |               |
| -20-5230                                                                                                                                                                                             | Drill Bushing 3/8<br>1/2 L                                                                                                                                                                                        | ID x 5/8OD                                                                                                                                            |               |
| -20-5230<br>-20-11225                                                                                                                                                                                | Drill Bushing 3/8<br>1/2 L<br>TSS Alignment F                                                                                                                                                                     | ID x 5/8OD<br>Pin Female                                                                                                                              | X             |
| -20-5230<br>-20-11225<br>on Engineering                                                                                                                                                              | Drill Bushing 3/8<br>1/2 L                                                                                                                                                                                        | ID x 5/8OD<br>Pin Female                                                                                                                              | X             |
| -20-5230<br>-20-11225<br>on Engineering<br>CRIPTION                                                                                                                                                  | Drill Bushing 3/8<br>1/2 L<br>TSS Alignment F<br>for questions abou                                                                                                                                               | ID x 5/8OD<br>Pin Female<br>ut previous o                                                                                                             | x             |
| -20-5230<br>-20-11225<br>on Engineering<br>CRIPTION<br>Tooling Interface                                                                                                                             | Drill Bushing 3/8<br>1/2 L<br>TSS Alignment F<br>for questions about<br>Plate for QC-40                                                                                                                           | ID x 5/8OD<br>Pin Female<br>It previous of<br>Blank                                                                                                   | X             |
| -20-5230<br>-20-11225<br>on Engineering<br>CRIPTION<br>Tooling Interface<br><i>1031 Goodw</i><br><i>Tel: +1.919.7</i><br><i>Fax: +1.919.</i><br>PROPERTY OF ATIL                                     | Drill Bushing 3/8<br>1/2 L<br>TSS Alignment F<br>for questions about<br>Plate for QC-40<br>Prorth Drive, Apex, NC<br>772.0115 www.ati-                                                                            | ID x 5/8OD<br>Pin Female<br>It previous<br>- Blank<br>27539, USA<br>ia.com<br>1 Registered C                                                          | X<br>designs. |
| -20-5230<br>-20-11225<br>on Engineering<br>CRIPTION<br>Tooling Interface<br><i>1031 Goodw</i><br><i>Tel: +1.919.7</i><br><i>Fax: +1.919.</i><br>PROPERTY OF ATIL<br>MANNER EXCEP                     | Drill Bushing 3/8<br>1/2 L<br>TSS Alignment F<br>for questions about<br>Plate for QC-40<br>Plate for QC-40<br>Prorth Drive, Apex, NC<br>772.0115<br>WWW.ati-<br>772.8259<br>ISO 900<br>NUUSTRIAL AUTOMATION, INC. | ID x 5/8OD<br>Pin Female<br>It previous<br>- Blank<br>- Blank<br>27539, USA<br>ia.com<br>1 Registered C                                               | X<br>designs. |
| -20-5230<br>-20-11225<br>on Engineering<br>CRIPTION<br>Tooling Interface<br><i>1031 Goodw</i><br><i>Tel: +1.919.7</i><br><i>Fax: +1.919.</i><br>PROPERTY OF ATH<br>MANNER EXCEP<br>S Tooling Interfa | Drill Bushing 3/8<br>1/2 L<br>TSS Alignment F<br>for questions about<br>Pe Plate for QC-40<br>Plate for QC-40<br>Plate for QC-40<br>T72.0115 WWW.ati-<br>772.8259 ISO 900<br>NDUSTRIAL AUTOMATION, INC.           | ID x 5/8OD<br>Pin Female<br>It previous<br>- Blank<br>27539, USA<br>ia.com<br>1 Registered C<br>NOT TO BE REPRODU<br>RITTEN AUTHORIZATIV<br>) - Blank | X<br>designs. |